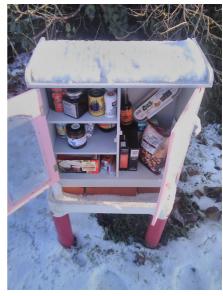

#### From the Editor

James Gilbert

As well as my usual plea for more material (otherwise the magazine will only contain advertisements) I'd like to draw your attention to the community pantry set up next to the sign for The Hawtreys.

The idea of it is to take what you need/want and donate what you can/ don't want. Whilst it is a help for anyone struggling it is also a great way of fighting food waste. Please check dates and make sure things are clearly labelled. Hopefully over time it can be expanded or more small ones can be setup throughout the village.