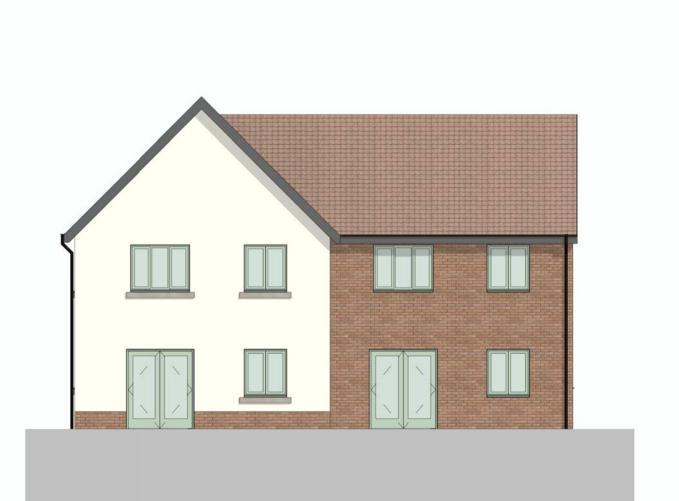

**Type E - First** 1: 100

Type E - Ground

Type E - Elevation - Front

Type E - Elevation - Rear

Type E - Elevation - Right

| Type  | <b>E</b> - | <b>Elevation</b> | - | Left |
|-------|------------|------------------|---|------|
| 1:100 |            |                  |   |      |