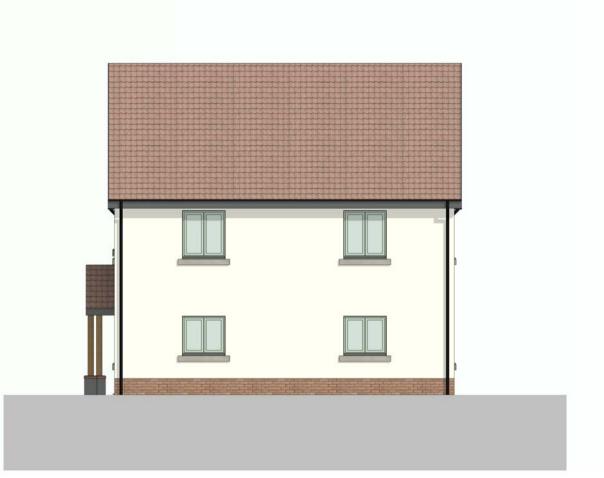

**Type E - First** 1: 100

Type E - Ground

Type E - Elevation - Front

Type E - Elevation - Rear

Type E - Elevation - Right

| Type  | <b>E</b> - | <b>Elevation</b> | - | Left |
|-------|------------|------------------|---|------|
| 1:100 |            |                  |   |      |