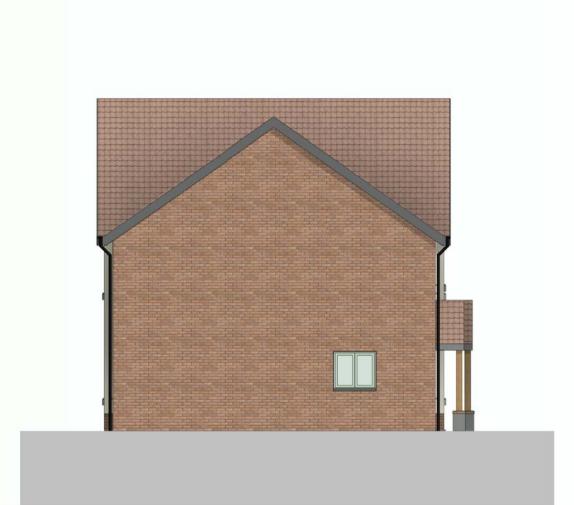

**Type E - First** 1: 100

Type E - Ground

Type E - Elevation - Front

Type E - Elevation - Rear

Type E - Elevation - Right

| Type  | <b>E</b> - | <b>Elevation</b> | - | Left |
|-------|------------|------------------|---|------|
| 1:100 |            |                  |   |      |