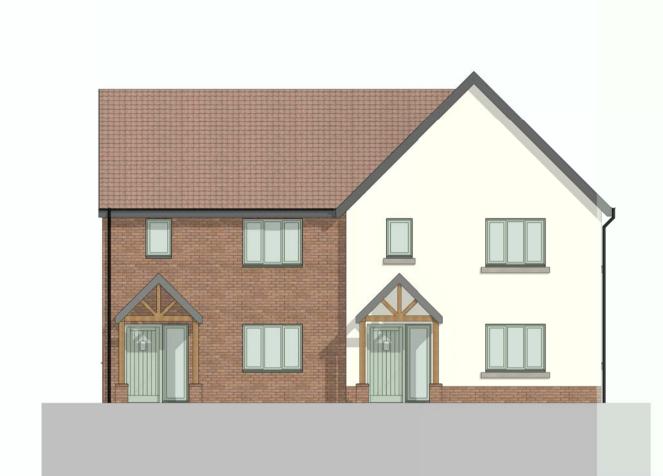

**Type E - First** 1: 100

Type E - Ground

Type E - Elevation - Front

Type E - Elevation - Rear

Type E - Elevation - Right

| Type  | <b>E</b> - | <b>Elevation</b> | - | Left |
|-------|------------|------------------|---|------|
| 1:100 |            |                  |   |      |