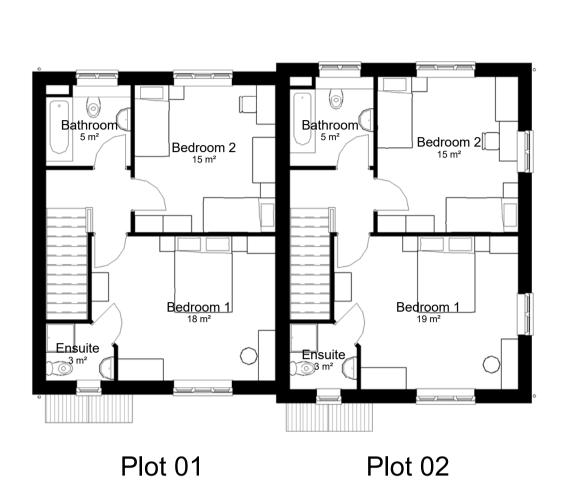

| Level     | Area     |  |  |
|-----------|----------|--|--|
|           |          |  |  |
| Type E    |          |  |  |
| Plot 1    |          |  |  |
| 00 Ground | 47.42 m² |  |  |
| 01 First  | 47.42 m² |  |  |
|           | 94.83 m² |  |  |
| Plot 2    |          |  |  |
| 00 Ground | 50.14 m² |  |  |
| 01 First  | 50.14 m² |  |  |
|           |          |  |  |