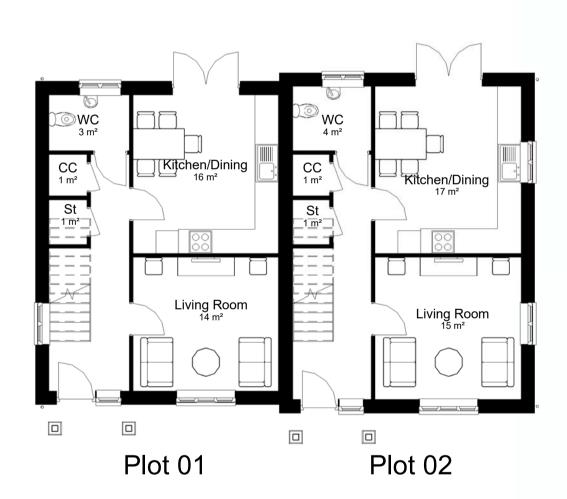

| Level     | Area     |  |  |
|-----------|----------|--|--|
|           |          |  |  |
| Type E    |          |  |  |
| Plot 1    |          |  |  |
| 00 Ground | 47.42 m² |  |  |
| 01 First  | 47.42 m² |  |  |
|           | 94.83 m² |  |  |
| Plot 2    |          |  |  |
| 00 Ground | 50.14 m² |  |  |
| 01 First  | 50.14 m² |  |  |
|           |          |  |  |